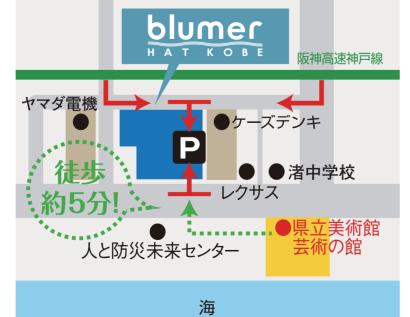

# 兵庫県立美術館から徒歩約5分/

美術館のチケット(または半券)で

#### ブルメールHAT神戸

〒651-0073 神戸市中央区脇浜海岸通2-2-2 TEL.078-200-3299(受付時間/10:00~20:00)

シネマをご利用のお客様

DOUT/R

| 館内営業時間     | ◎109シネ |
|------------|--------|
| 0:00~21:00 | ◎関西スー  |
|            | ◎タイトーF |
| (年中無休)     | ◎グルメ   |